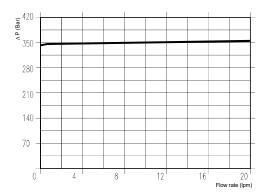

#### **Curves**

#### **Features**

| Rated Flow   | 20 <b>l</b> pm |
|--------------|----------------|
| Max Pressure | 350 bar        |

**Materials:** Zinc plated steel cartridge, hardened steel inner parts. Aluminium manifold.