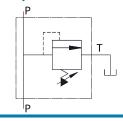

#### **Features**

| Rated Flow   | 20 <b>l</b> pm |
|--------------|----------------|
| Max Pressure | 350 bar        |

**Materials:** Zinc plated steel cartridge, hardened steel inner parts. Aluminium manifold.