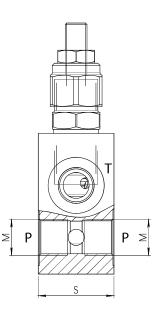

## **Hydraulic Symbol**

| Size | A  | В  | C  | D  | E  | F  | G | Н   | L  | M<br>BSP | N | Q  | S  | Weight<br>kg |
|------|----|----|----|----|----|----|---|-----|----|----------|---|----|----|--------------|
| 02   | 65 | 51 | 17 | 24 | 20 | 50 | 6 | 6,5 | 34 | 3/8      | 6 | 53 | 35 | 0,40         |
| 03   | 65 | 51 | 17 | 24 | 20 | 50 | 6 | 6,5 | 34 | 1/2      | 6 | 53 | 35 | 0,38         |