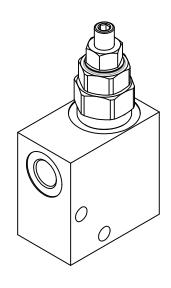

#### **Features**

| Rated Flow   | 20 <b>l</b> pm |
|--------------|----------------|
| Max Pressure | 350 bar        |

**Materials:** Zinc plated steel cartridge, hardened steel inner parts. Aluminium manifold.