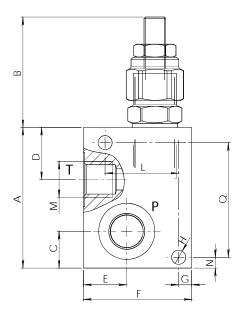

**Hydraulic Symbol** 

| Size | Α  | В  | С  | D  | E  | F  | G | Н   | L  | M  | N | P-T<br>BSP | Weight<br>kg |
|------|----|----|----|----|----|----|---|-----|----|----|---|------------|--------------|
| 01   | 50 | 50 | 30 | 40 | 13 | 16 | 6 | 6,5 | 19 | 16 | 6 | 1/4        | 0,53         |
| 02   | 50 | 50 | 30 | 40 | 13 | 16 | 6 | 6,5 | 19 | 16 | 6 | 3/8        | 0,51         |