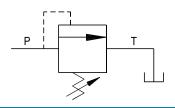

**Hydraulic Symbol** 

| Size | Α  | В  | С  | D  | E  | F  | G | Н   | L  | M  | N | P-T<br>BSP | Weight<br>kg |
|------|----|----|----|----|----|----|---|-----|----|----|---|------------|--------------|
| 01   | 50 | 50 | 30 | 40 | 13 | 16 | 6 | 6,5 | 19 | 16 | 6 | 1/4        | 0,53         |
| 02   | 50 | 50 | 30 | 40 | 13 | 16 | 6 | 6,5 | 19 | 16 | 6 | 3/8        | 0,51         |



#### **Curves**



#### **Features**

| Rated Flow   | 20 <b>l</b> pm |
|--------------|----------------|
| Max Pressure | 350 bar        |

**Materials:** Zinc plated steel cartridge, hardened steel inner parts. Aluminium manifold.



Ordering Code Example: PRL200230A - 3/8 BSP - 50-350 bar setting range, Socket screw adjustment.









## **Hydraulic Symbol**

| Size | A  | В  | C  | D  | E  | F  | G | Н   | L  | M<br>BSP | N | Q  | S  | Weight<br>kg |
|------|----|----|----|----|----|----|---|-----|----|----------|---|----|----|--------------|
| 02   | 65 | 51 | 17 | 24 | 20 | 50 | 6 | 6,5 | 34 | 3/8      | 6 | 53 | 35 | 0,40         |
| 03   | 65 | 51 | 17 | 24 | 20 | 50 | 6 | 6,5 | 34 | 1/2      | 6 | 53 | 35 | 0,38         |



#### **Curves**



#### **Features**

| Rated Flow