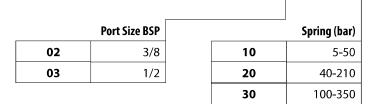

# Ordering Code PRL 80 -- - - - - - Adjustment

|    | Port Size BSP |
|----|---------------|
| 03 | 1/2           |
| 04 | 3/4           |
|    |               |

|    | Spring (bar) |
|----|--------------|
| 10 | 5-50         |
| 20 | 30-260       |
| 30 | 130-350      |