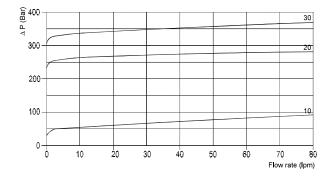

#### **Curves**

#### **Features**

| Rated Flow   | 20 <b>l</b> pm |
|--------------|----------------|
| Max Pressure | 350 bar        |

**Materials:** Zinc plated steel cartridge, hardened steel inner parts. Aluminium manifold.