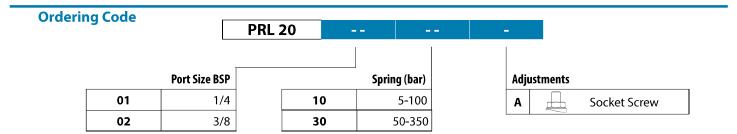

Ordering Code Example: PRL200230A - 3/8 BSP - 50-350 bar setting range, Socket screw adjustment.