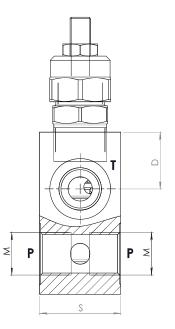

## **Hydraulic Symbol**

| Size | A  | В  | C  | D  | E  | F  | G | Н   | L  | M<br>BSP | N | Q  | S  | Weight<br>kg |
|------|----|----|----|----|----|----|---|-----|----|----------|---|----|----|--------------|
| 02   | 65 | 51 | 17 | 24 | 20 | 50 | 6 | 6,5 | 34 | 3/8      | 6 | 53 | 35 | 0,40         |
| 03   | 65 | 51 | 17 | 24 | 20 | 50 | 6 | 6,5 | 34 | 1/2      | 6 | 53 | 35 | 0,38         |

Ordering Code Example: PRL350220A = 3/8 Port Size - 40-210 bar setting range, Socket screw adjustment.

**Hydraulic Symbol** 

| Size | Α  | B<br>max | C  | D  | E    | F  | G | Н   | L  | M<br>BSP | N | Q  | S  | Weight<br>kg |
|------|----|----------|----|----|------|----|---|-----|----|----------|---|----|----|--------------|
| 03   | 80 | 57       | 20 | 28 | 23,5 | 60 | 6 | 6,5 | 48 | 1/2      | 6 | 68 | 40 | 0,70         |
| 04   | 80 | 57       | 20 | 28 | 23,5 | 60 | 6 | 6,5 | 48 | 3/4      | 6 | 68 | 40 | 0,67         |