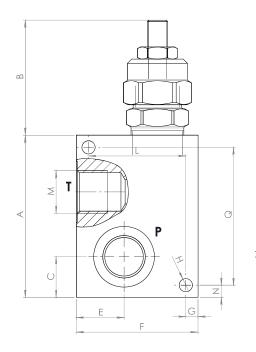

**Hydraulic Symbol** 

| Size | Α  | В  | С  | D  | E  | F  | G | Н   | L  | M  | N | P-T<br>BSP | Weight<br>kg |
|------|----|----|----|----|----|----|---|-----|----|----|---|------------|--------------|
| 01   | 50 | 50 | 30 | 40 | 13 | 16 | 6 | 6,5 | 19 | 16 | 6 | 1/4        | 0,53         |
| 02   | 50 | 50 | 30 | 40 | 13 | 16 | 6 | 6,5 | 19 | 16 | 6 | 3/8        | 0,51         |