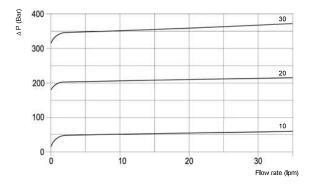

#### **Features**

| Rated Flow   | 35 lpm  |
|--------------|---------|
| Max Pressure | 350 bar |

**Materials:** Zinc plated steel cartridge, hardened steel inner parts. Aluminium manifold.