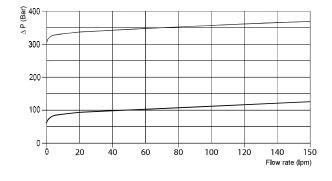

#### **Curves**

#### **Features**

| Rated Flow   | 150 <b>l</b> pm |
|--------------|-----------------|
| Max Pressure | 350 bar         |

**Materials:** Zinc plated steel cartridge, hardened steel inner parts. Steel manifold.