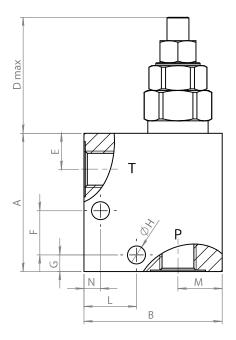

**Hydraulic Symbol** 

| Size | Α  | В  | С  | D  | E  | F  | G | Н   | L  | M  | N | P-T<br>BSP | Weight<br>kg |
|------|----|----|----|----|----|----|---|-----|----|----|---|------------|--------------|
| 01   | 50 | 50 | 30 | 40 | 13 | 16 | 6 | 6,5 | 19 | 16 | 6 | 1/4        | 0,53         |
| 02   | 50 | 50 | 30 | 40 | 13 | 16 | 6 | 6,5 | 19 | 16 | 6 | 3/8        | 0,51         |