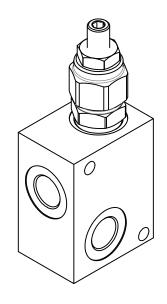

#### **Features**

| Rated Flow   | 20 <b>l</b> pm |
|--------------|----------------|
| Max Pressure | 350 bar        |

**Materials:** Zinc plated steel cartridge, hardened steel inner parts. Aluminium manifold.