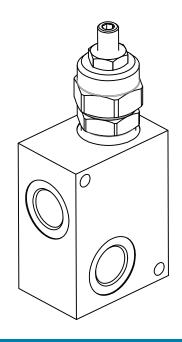

#### **Features**

| Rated Flow   | 20 <b>l</b> pm |
|--------------|----------------|
| Max Pressure | 350 bar        |

**Materials:** Zinc plated steel cartridge, hardened steel inner parts. Aluminium manifold.