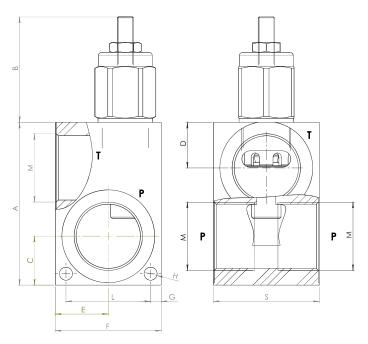

## **Hydraulic Symbol**

| Size | A  | В  | C  | D  | E  | F  | G | Н   | L  | M<br>BSP | N | Q  | S  | Weight<br>kg |
|------|----|----|----|----|----|----|---|-----|----|----------|---|----|----|--------------|
| 02   | 65 | 51 | 17 | 24 | 20 | 50 | 6 | 6,5 | 34 | 3/8      | 6 | 53 | 35 | 0,40         |
| 03   | 65 | 51 | 17 | 24 | 20 | 50 | 6 | 6,5 | 34 | 1/2      | 6 | 53 | 35 | 0,38         |