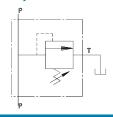

arts. Aluminium manifold.

### **Ordering Code**



**PRL 35** 

| Aaji | ustments |                 |
|------|----------|-----------------|
| Α    |          | Socket Screw    |
| В    |          | Handknob        |
| c    |          | Tamperproof Cap |

Ordering Code Example: PRL350220A = 3/8 Port Size - 40-210 bar setting range, Socket screw adjustment.









**Hydraulic Symbol** 

| Size | Α  | B<br>max | C  | D  | E    | F  | G | Н   | L  | M<br>BSP | N | Q  | S  | Weight<br>kg |
|------|----|----------|----|----|------|----|---|-----|----|----------|---|----|----|--------------|
| 03   | 80 | 57       | 20 | 28 | 23,5 | 60 | 6 | 6,5 | 48 | 1/2      | 6 | 68 | 40 | 0,70         |
| 04   | 80 | 57       | 20 | 28 | 23,5 | 60 | 6 | 6,5 | 48 | 3/4      | 6 | 68 | 40 | 0,67         |



#### **Curves**



#### **Features**

| Rated Flow   | 80 <b>l</b> pm |
|--------------|----------------|
| Max Pressure | 350 bar        |

**Materials:** Zinc plated steel cartridge, hardened steel inner parts. Aluminium manifold.

# Ordering Code PRL 80 -- - - - - - Adjustment

|    | Port Size BSP |
|----|---------------|
| 03 | 1/2           |
| 04 | 3/4           |
|    |               |

|    | Spring (bar) |
|----|--------------|
| 10 | 5-50         |
| 20 | 30-260       |
| 30 | 130-350      |

| Adjı | ustments |                 |
|------|----------|-----------------|
| Α    |          | Socket Screw    |
| В    |          | Handknob        |
| c    |          | Tamperproof Cap |

Ordering Code Example: PRL800420A = 3/4 Port Size - 30-260 bar setting range, Socket screw adjustm